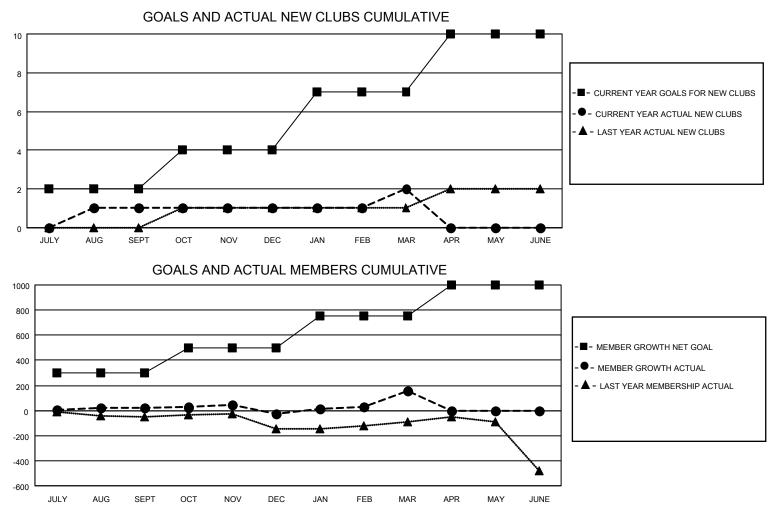

## LOCATION INDIA

District 317 C

Results as of: 3/31/2023

| Clubs                 |               |           |               | Members               |                        |                         |                                                    |
|-----------------------|---------------|-----------|---------------|-----------------------|------------------------|-------------------------|----------------------------------------------------|
| RESULTS FOR 2022-2023 |               |           |               | RESULTS FOR 2022-2023 |                        |                         |                                                    |
| QUARTER               | NEW CLUB GOAL | NEW CLUBS | DROPPED CLUBS | QUARTER MEMI          | BER GROWTH NET<br>GOAL | MEMBER GROWTH<br>ACTUAL | DROPPED<br>MEMBERS ACTUAL<br>(including transfers) |
| JULY/AUG/SEPT         | 2             | 1         | 0             | JULY/AUG/SEPT         | 300                    | 102                     | 70                                                 |
| OCT/NOV/DEC           | 2             | 0         | 0             | OCT/NOV/DEC           | 200                    | 73                      | 121                                                |
| JAN/FEB/MAR           | 3             | 1         | 1             | JAN/FEB/MAR           | 250                    | 215                     | 28                                                 |
| APR/MAY/JUNE          | 3             | 0         | 0             | APR/MAY/JUNE          | 250                    | 0                       | 0                                                  |